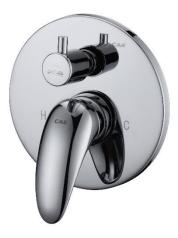

| Brand :                                        | CAE, China                        |
|------------------------------------------------|-----------------------------------|
| Name :                                         | SIELO Concealed bath/shower mixer |
| Item Code :                                    | 12.17901                          |
| Color / Finish:<br>Dimensions :                | Chrome Plated                     |
| Product info:<br>• Concealed bath/shower mixer |                                   |
|                                                |                                   |