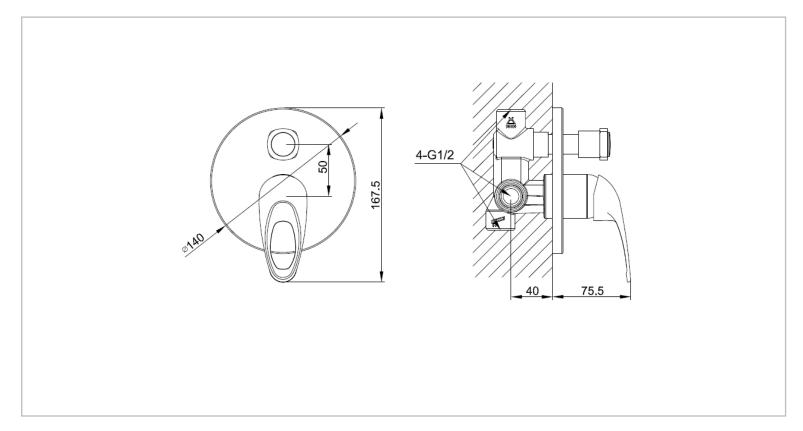

| Brand :                                        | CAE, China                        |
|------------------------------------------------|-----------------------------------|
| Name :                                         | SIELO Concealed bath/shower mixer |
| Item Code :                                    | 12.17901                          |
| Color / Finish:<br>Dimensions :                | Chrome Plated                     |
| Product info:<br>• Concealed bath/shower mixer |                                   |
|                                                |                                   |